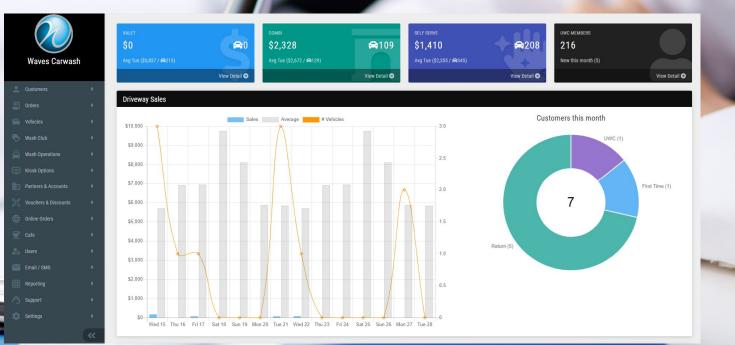

## 2. Back Office

- Customer Management
- Vehicle Management
- Wash Club Management
- Import/Export Data
- Dashboards/Reporting
- Product Management
- Promo/Discount Management
- Account Management
- Settings