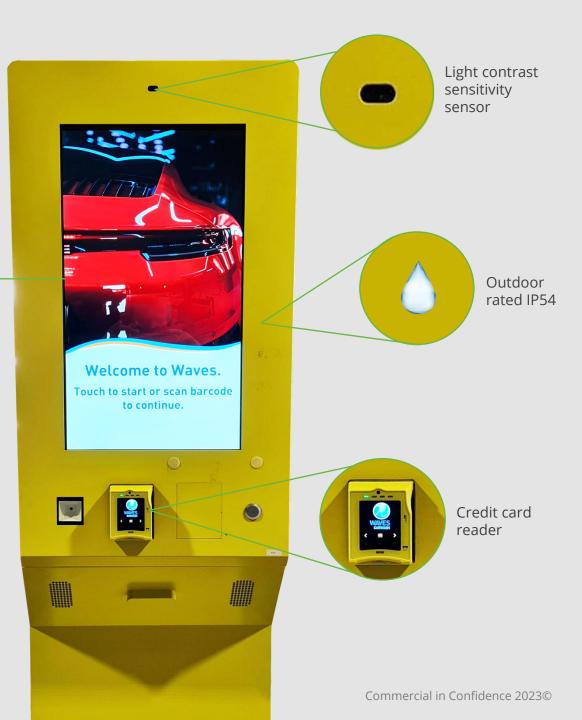

## Tunnel / IBA

Boom Gates (optional)

LPR Cameras (optional)

Tunnel / IBA

Kiosk

Handheld

**Click Video Above** 

BI NAME