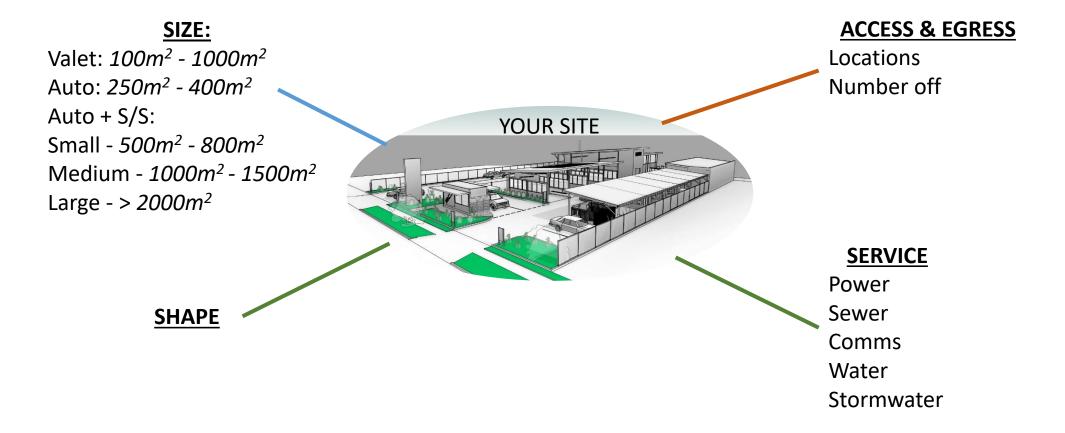

d Clean – Creating the Perfect Car Wash Site

- -- Design Considerations --
  - ✓ What the Customer Wants
- √ Renovation or New Development
  - ✓ Planning Considerations
- √ Space Requirements and Site Limitations
  - ✓ Best Practice Design Considerations



### What the Customer Wants

**Automatic** 



Valet

















"Solutions focused Multi-Disciplined Design"



## Renovation vs New Development









## Planning Considerations

#### State Level:

- Zoning, permitted and prohibit uses.
- Max building area (FSR), building height.
- Bushfire, flood, heritage, biodiversity and other special areas.

#### **Council Level:**

- Setbacks, parking, landscape.
- Signage, trade waste, stormwater, acoustic etc.
- Road Authority (NSW TfNSW)



## Space Requirements and Site Limitations





## Best Practice Design Considerations

- ✓ Good visibility of wash bays from adjacent streets
  - ✓ Good queuing to wash bays
- ✓ Ability to wash then vacuum or vacuum then wash (Passing lanes)
  - ✓ General one-way traffic flow with easy flow traffic movements
    - ✓ Environmentally Friendly Rainwater harvesting, Recycling, quality equipment, robust construction etc.







#### Building Design Pty Ltd

"Solutions focused Multi-Disciplined Design"

P 0419 276 043

E info@oasisbuildingdesign.com.au

W oasisbuildingdesign.com.au

M PO Box 160

Shellharbour City Centre, NSW 2529

**ABN** 41626779235

Want to know more? Meet me at the "Express Lane" Section!

Thankyou and enjoy the rest of the 2022 ACWA Car Wash Show!!