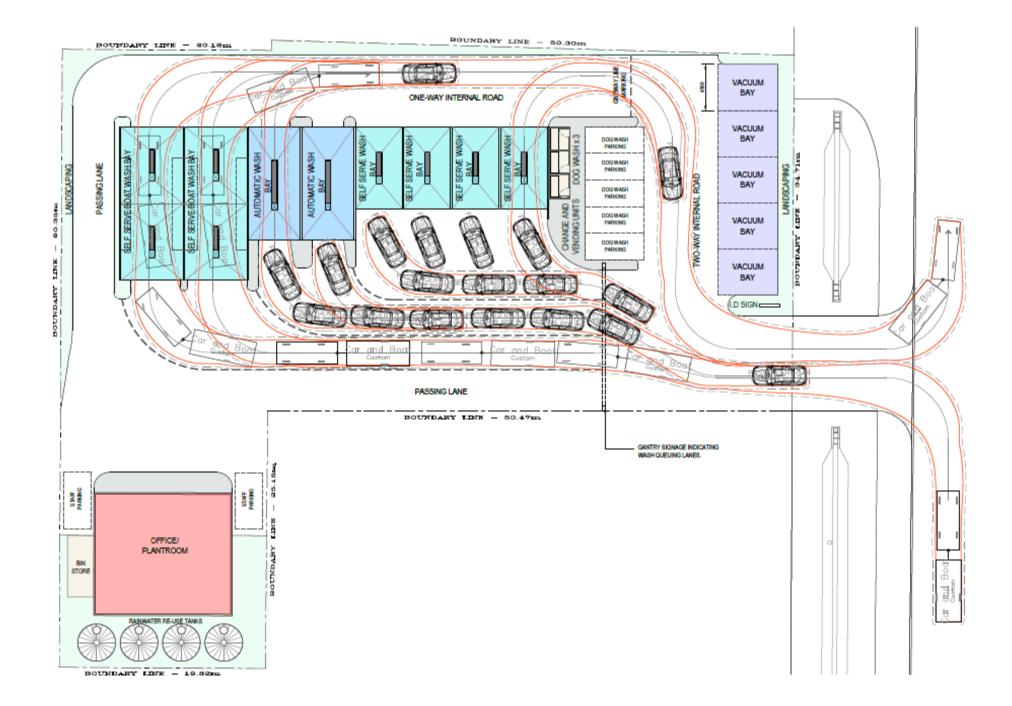

## Space Requirements and Site Limitations

## Best Practice Design Considerations

- ✓ Good visibility of wash bays from adjacent streets
  - ✓ Good queuing to wash bays
- ✓ Ability to wash then vacuum or vacuum then wash (Passing lanes)
  - ✓ General one-way traffic flow with easy flow traffic movements
    - ✓ Environmentally Friendly Rainwater harvesting, Recycling, quality equipment, robust construction etc.