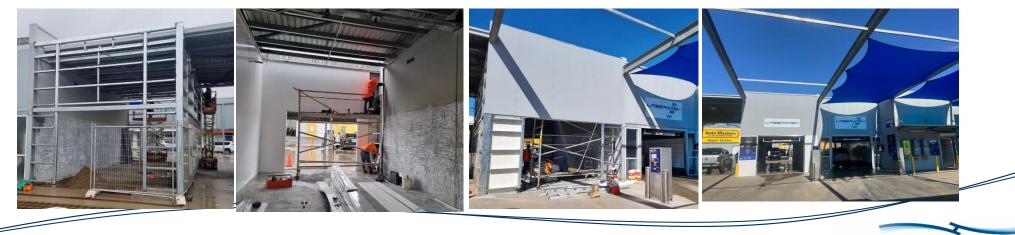

#### **DEVELOP NEW SITE:**

- More expensive to build from scratch,
- May take 12 24 months from the start until you are operational,
- No income and possible loan repayments until operational.

#### **PURCHASE EXISTING SITE:**

- Cheaper to purchase or lease an existing site,
- Immediate income stream,
- Good opportunity to rebrand or renovate to increase turnover,
- Short down time for renovations of up to 12 weeks,
- > Utilities already connected.

# Site Layout

#### **DEVELOP NEW SITE:**

- > Get it right from the start,
- Design to maximise your return on investment,
- Future proof the layout for potential expansion.

#### **PURCHASE EXISTING SITE:**

- Limited opportunity to change existing design flaws,
- Possibility that the site will never achieve its full earning potential.