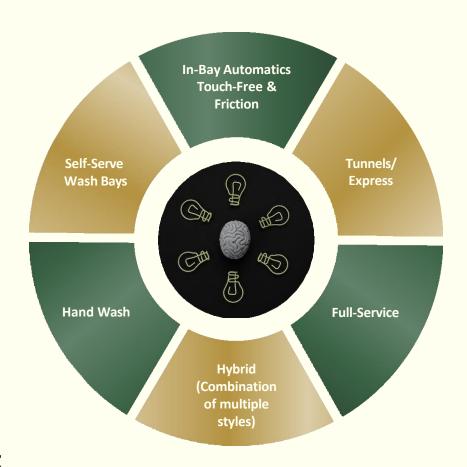

# Car Wash Business Model

-Which Model is the best for you?

# What Model best suits you?

# **Self-Serve Bays**

# **In-Bay Automatics**

# Handwash

# **Tunnels / Express**

# **Full-Service**

# **Hybrid**

**Footprint** 

ROI

Cars per hour

**Avg per Customer** 

Labour

Maintenance

**Training** 