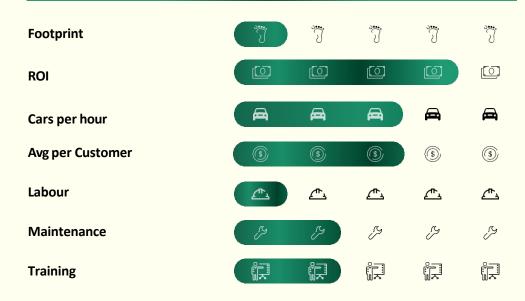

# **Self-Serve Bays**

## **Operational**

- Familiar to market
- Increased market opportunities for irregular vehicles

#### **Profit**

- Steady revenue
- Higher up time

- Traditionally cash
- Transitioning to credit card and apps