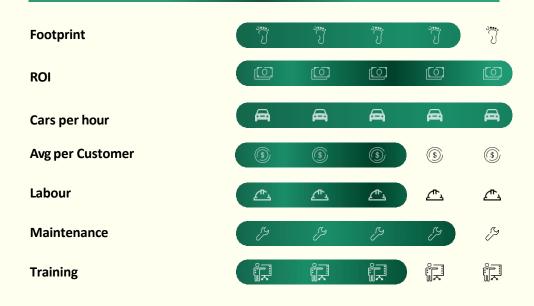

# **Hybrid**

**Footprint** 

ROI

Cars per hour

**Avg per Customer** 

Labour

Maintenance

**Training** 

## **Operational**

- Multiple equipment applications
- Accommodates all customer's types

#### **Profit**

- Multiple Revenue Stream
- Highest Capital Investment

- Reporting across multiple equipment
- Comprehensive Carwash Management System