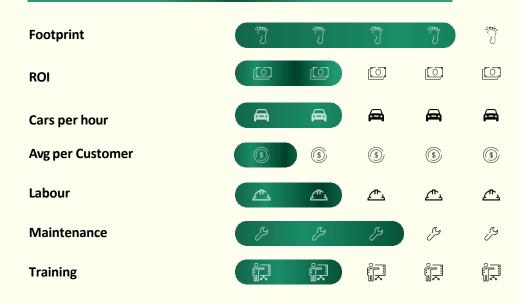

# **Full-Service**

## **Operational**

- Reliant on people & equipment
- Continual training

#### **Profit**

- High Average Dollar
- High Investment

- POS with CRM
- Data-Mining