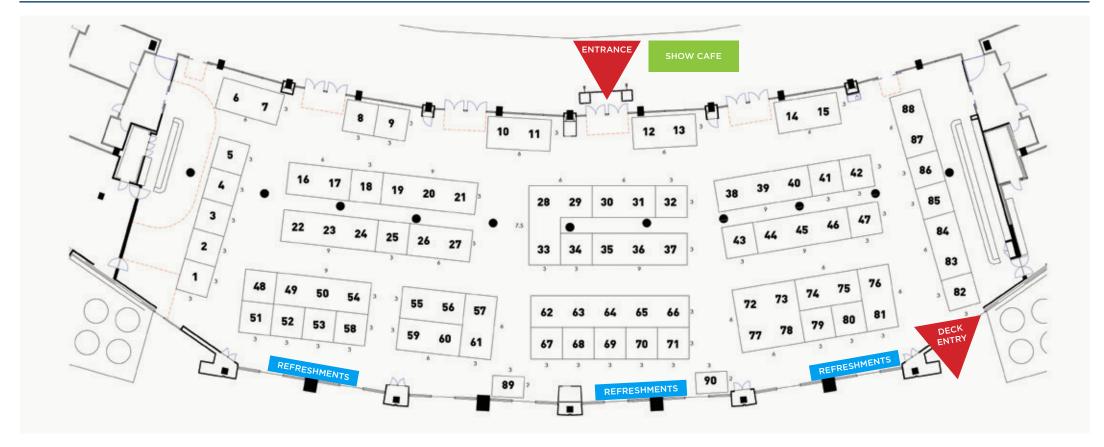

# **Exhibit Hall Layout**

| Exhibitor                                  | Booth    |                                             |            |                           |             |                           |          |
|--------------------------------------------|----------|---------------------------------------------|------------|---------------------------|-------------|---------------------------|----------|
| Australian Car Wash Association            | 90       | Circumtec                                   | 74,75      | Mosmatic Australasia      | 3           | Shiners Car Wash Systems  | 45,46,47 |
| AC-Techart Electronics                     | 70       | Cummins Car Wash Solutions                  | 32         | Motor City Wash Works     | 72,73,77,78 | Slipstream Products       | 30, 31   |
| Allcare Vehicle Wash Solutions             | 35,36,37 | Dosatron International                      | 42         | Mr Magic Automation       | 87,88       | Spitwater                 | 82       |
| Anztec                                     | 48       | Eltech Group                                | 2          | National Car Wash Sales   | 86          | STI Conveyor Systems      | 62       |
| Auto Klene Solutions                       | 14,15    | G.C. Laundry Equipment                      | 79         | NS Corporation            | 26,27       | SWP Australia             | 71       |
| AVW Equipment                              | 6,7      | Ginsan Industries/Industrial Vacuum Systems | 8          | PDQ Manufacturing         | 22,23,24    | The Carwash Coaches       | 53       |
| B.A.R Group                                | 41       | Good Sight Vehicle Wash Systems 6:          | 3,64,65,66 | PSD Codax                 | 16,17       | TMC Building Design Group | 25       |
| Buggy 114                                  | 89       | Greenwood Solutions                         | 58         | Payment Express           | 76,81       | Tommy Car Wash Systems    | 5        |
| Carneeds                                   | 1        | Hard Surface Cleaners                       | 68         | Paytech Solutions         | 55,56       | Tru Blu Dog Wash          | 10,11    |
| Car Wash Sales Australia                   | 18       | Hartex Engineering                          | 59,60      | Piranha Wash Systems      | 69          | Unitec                    | 43       |
| Carolina Pride Carwash Systems & Solutions | 52       | Karcher Australia                           | 12,13      | Pollard Insurance Brokers | 34          | Velocity Vehicle Care     | 57, 61   |
| Carwash Solutions Australia                | 28,29,33 | Kerrick Australia                           | 51         | Prowash Australia         | 49,50,54    | Ventrader                 | 83,84    |
| Carwash Technical Services International   | 9        | Kooler Ice Australia                        | 80         | R+M / Suttner             | 38,39,40    | Washlink Systems          | 44       |
| Chia-MA Car Wash System                    | 67       | MGA Insurance Brokers                       | 4          | Security 1                | 85          | Washtec                   | 19,20,21 |
|                                            |          |                                             |            |                           |             |                           |          |